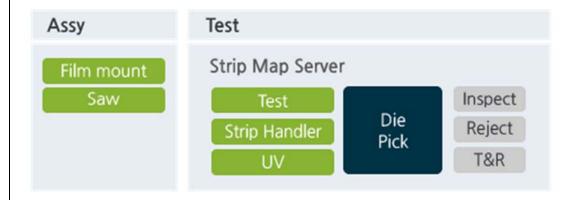

# **Strip Test (Film Frame)**

### **Operations**

- Very High Parallelism
- CK based on Frame Type
- MLF / fcMLF / uCBGA / WLCSP

#### **Test Solution**

- Memories
- Serial EEPROM
- Micro-Controller
- Security Devices
- Connectivity (USB)

#### **Process Flow**