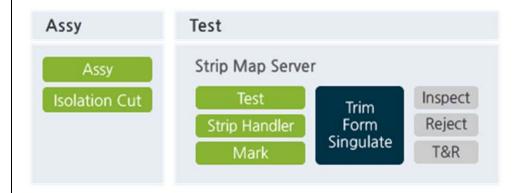

# **Strip Test (Lead Frame)**

## **Operations**

- Very High Parallelism
- SOIC / TSSOP / TQFP
- XDLF 600 units per strip

#### **Test Solution**

- Memories
- Serial EEPROM
- Micro-Controller
- Power Management
- OP AMPs

#### **Process Flow**